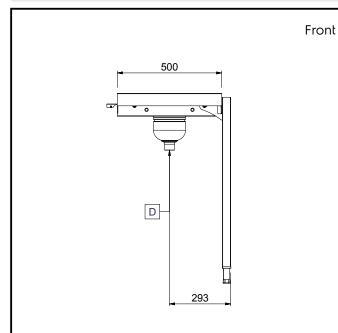

### **Key Information:**

Side

Top

| External dimensions, Width:  |         |
|------------------------------|---------|
| 863143 (HSBCC5)              | 500 mm  |
| 863144 (HSBCC6)              | 600 mm  |
| 863145 (HSBCC7)              | 700 mm  |
| 863146 (HSBCC8)              | 800 mm  |
| 863147 (HSBCC9)              | 900 mm  |
| 863148 (HSBCC10)             | 1000 mm |
| 863149 (HSBCC11)             | 1100 mm |
| 863150 (HSBCC12)             | 1200 mm |
| 863151 (HSBCC13)             | 1300 mm |
| 863152 (HSBCC14)             | 1400 mm |
| 863153 (HSBCC15)             | 1500 mm |
| 863154 (HSBCC16)             | 1600 mm |
| 863155 (HSBCC17)             | 1700 mm |
| 863156 (HSBCC18)             | 1800 mm |
| 863157 (HSBCC19)             | 1900 mm |
| 863158 (HSBCC20)             | 2000 mm |
| 863159 (HSBCC21)             | 2100 mm |
| 863160 (HSBCC22)             | 2200 mm |
| 863161 (HSBCC23)             | 2300 mm |
| 863162 (HSBCC24)             | 2400 mm |
| 863163 (HSBCC25)             | 2500 mm |
| External dimensions, Depth:  | 620 mm  |
| External dimensions, Height: | 910 mm  |
| Net weight:                  |         |
| 863143 (HSBCC5)              | 11 kg   |
| 863144 (HSBCC6)              | 12 kg   |
| 863145 (HSBCC7)              | 13 kg   |
| 863146 (HSBCC8)              | 14 kg   |
| 863147 (HSBCC9)              | 15 kg   |
| 863148 (HSBCC10)             | 16 kg   |
| 863149 (HSBCC11)             | 17 kg   |