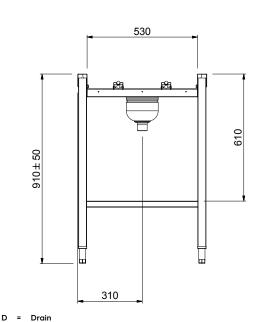

### **Key Information:**

Side

Top

| External dimensions, Width:  |         |
|------------------------------|---------|
| 863143 (HSBCC5)              | 500 mm  |
| 863144 (HSBCC6)              | 600 mm  |
| 863145 (HSBCC7)              | 700 mm  |
| 863146 (HSBCC8)              | 800 mm  |
| 863147 (HSBCC9)              | 900 mm  |
| 863148 (HSBCC10)             | 1000 mm |
| 863149 (HSBCC11)             | 1100 mm |
| 863150 (HSBCC12)             | 1200 mm |
| 863151 (HSBCC13)             | 1300 mm |
| 863152 (HSBCC14)             | 1400 mm |
| 863153 (HSBCC15)             | 1500 mm |
| 863154 (HSBCC16)             | 1600 mm |
| 863155 (HSBCC17)             | 1700 mm |
| 863156 (HSBCC18)             | 1800 mm |
| 863157 (HSBCC19)             | 1900 mm |
| 863158 (HSBCC20)             | 2000 mm |
| 863159 (HSBCC21)             | 2100 mm |
| 863160 (HSBCC22)             | 2200 mm |
| 863161 (HSBCC23)             | 2300 mm |
| 863162 (HSBCC24)             | 2400 mm |
| 863163 (HSBCC25)             | 2500 mm |
| External dimensions, Depth:  | 620 mm  |
| External dimensions, Height: | 910 mm  |
| Net weight:                  |         |
| 863143 (HSBCC5)              | 11 kg   |
| 863144 (HSBCC6)              | 12 kg   |
| 863145 (HSBCC7)              | 13 kg   |
| 863146 (HSBCC8)              | 14 kg   |
| 863147 (HSBCC9)              | 15 kg   |
| 863148 (HSBCC10)             | 16 kg   |
| 863149 (HSBCC11)             | 17 kg   |

18 kg 19 kg 863150 (HSBCC12) 863151 (HSBCC13) 863152 (HSBCC14) 20 kg 863153 (HSBCC15) 21 kg 863154 (HSBCC16) 22 kg 863155 (HSBCC17) 23 kg 863156 (HSBCC18) 24 kg 863157 (HSBCC19) 25 kg 26 kg 27 kg 863158 (HSBCC20) 863159 (HSBCC21) 863160 (HSBCC22) 28 kg 863161 (HSBCC23) 29 kg 863162 (HSBCC24) 30 kg 31 kg 863163 (HSBCC25) 50/50 mm Height adjustment: