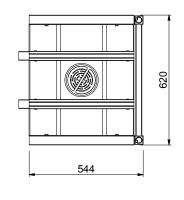

### **Key Information:**

Side

Top

| External dimensions, Width:  |         |
|------------------------------|---------|
| 863143 (HSBCC5)              | 500 mm  |
| 863144 (HSBCC6)              | 600 mm  |
| 863145 (HSBCC7)              | 700 mm  |
| 863146 (HSBCC8)              | 800 mm  |
| 863147 (HSBCC9)              | 900 mm  |
| 863148 (HSBCC10)             | 1000 mm |
| 863149 (HSBCC11)             | 1100 mm |
| 863150 (HSBCC12)             | 1200 mm |
| 863151 (HSBCC13)             | 1300 mm |
| 863152 (HSBCC14)             | 1400 mm |
| 863153 (HSBCC15)             | 1500 mm |
| 863154 (HSBCC16)             | 1600 mm |
| 863155 (HSBCC17)             | 1700 mm |
| 863156 (HSBCC18)             | 1800 mm |
| 863157 (HSBCC19)             | 1900 mm |
| 863158 (HSBCC20)             | 2000 mm |
| 863159 (HSBCC21)             | 2100 mm |
| 863160 (HSBCC22)             | 2200 mm |
| 863161 (HSBCC23)             | 2300 mm |
| 863162 (HSBCC24)             | 2400 mm |
| 863163 (HSBCC25)             | 2500 mm |
| External dimensions, Depth:  | 620 mm  |
| External dimensions, Height: | 910 mm  |
| Net weight:                  |         |
| 863143 (HSBCC5)              | 11 kg   |
| 863144 (HSBCC6)              | 12 kg   |
| 863145 (HSBCC7)              | 13 kg   |
| 863146 (HSBCC8)              | 14 kg   |
| 863147 (HSBCC9)              | 15 kg   |
| 863148 (HSBCC10)             | 16 kg   |
| 863149 (HSBCC11)             | 17 kg   |